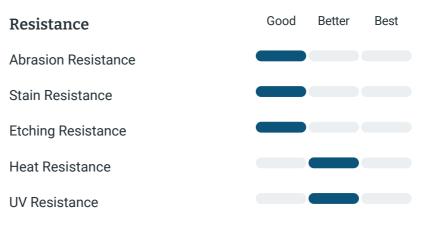

## Cleaning & Maintentance

Travertine - needs to be sealed regularly. Clean with non abrasive cloth or sponge with mild soap and warm water. A natural stone cleaner with protectant is recommended. Do not cut directly on the countertops and use trivets for hot pans.